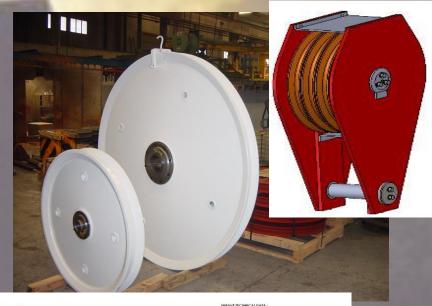

#### HOOK BLOCKS

Complete full line up to 1,500 Tons Motorized Hook Blocks FORK BLOCKS

<u>WHEELS</u> <u>COUPLINGS</u>

**Either Barrel or Convex teeth Couplings** 

**CONVEYOR BRACKETS** 

ETC.