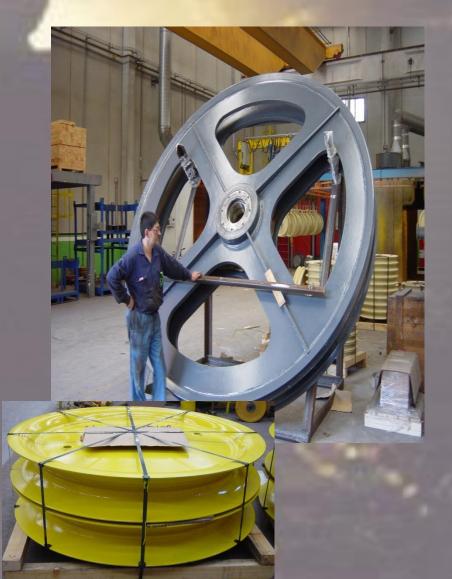

## PRODUCTS

- We manufacture over 35.000 sheaves per year
- Certified by classification societies as DIN, FEM, DNV, ABS, LLOYD'S, etc.
- We also manufacture forged and plastic sheaves
- Available with bearings, seals, snap rings or bushings
- We provide all the certifications

## PRODUCTS