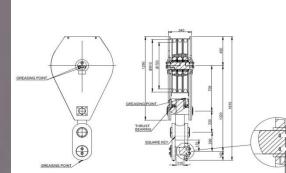

#### HOOK BLOCKS

Complete full line up to 1,500 Tons Motorized Hook Blocks FORK BLOCKS

<u>WHEELS</u> <u>COUPLINGS</u>

**Either Barrel or Convex teeth Couplings** 

**CONVEYOR BRACKETS** 

ETC.